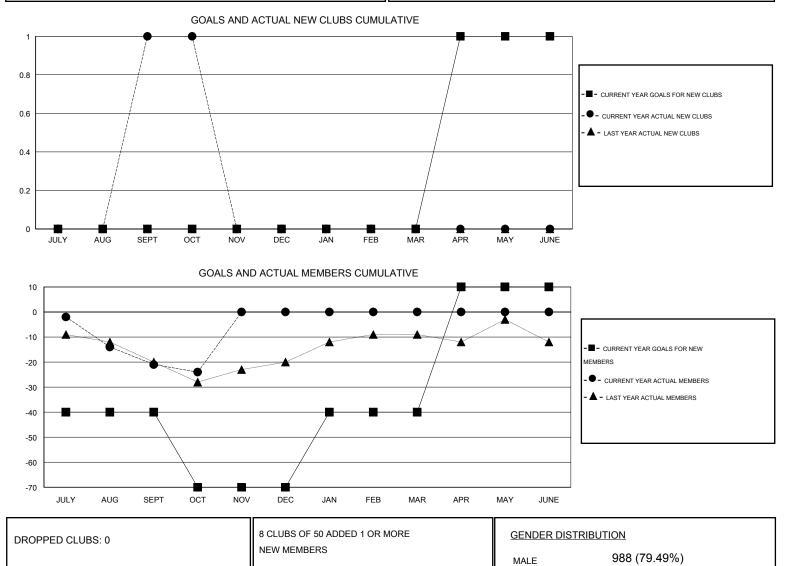

## LOCATION ICELAND

GMT CA 4

| Clubs                 |                  |           |                  |                  | Members               |                    |                                     |                    |                  |
|-----------------------|------------------|-----------|------------------|------------------|-----------------------|--------------------|-------------------------------------|--------------------|------------------|
| RESULTS FOR 2015-2016 |                  |           |                  |                  | RESULTS FOR 2015-2016 |                    |                                     |                    |                  |
| QUARTER               | NEW CLUB<br>GOAL | NEW CLUBS | DROPPED<br>CLUBS | NET<br>GAIN/LOSS | QUARTER               | NEW MEMBER<br>GOAL | CHARTER AND<br>NEW MEMBERS<br>ADDED | DROPPED<br>MEMBERS | NET<br>GAIN/LOSS |
| JULY/AUG/SEPT         | 0                | 1         | 0                | 1                | JULY/AUG/SEPT         | -40                | 24                                  | 45                 | -21              |
| OCT/NOV/DEC           | 0                | 0         | 0                | 0                | OCT/NOV/DEC           | -30                | 5                                   | 8                  | -3               |
| JAN/FEB/MAR           | 0                | 0         | 0                | 0                | JAN/FEB/MAR           | 30                 | 0                                   | 0                  | 0                |
| APR/MAY/JUNE          | 1                | 0         | 0                | 0                | APR/MAY/JUNE          | 50                 | 0                                   | 0                  | 0                |